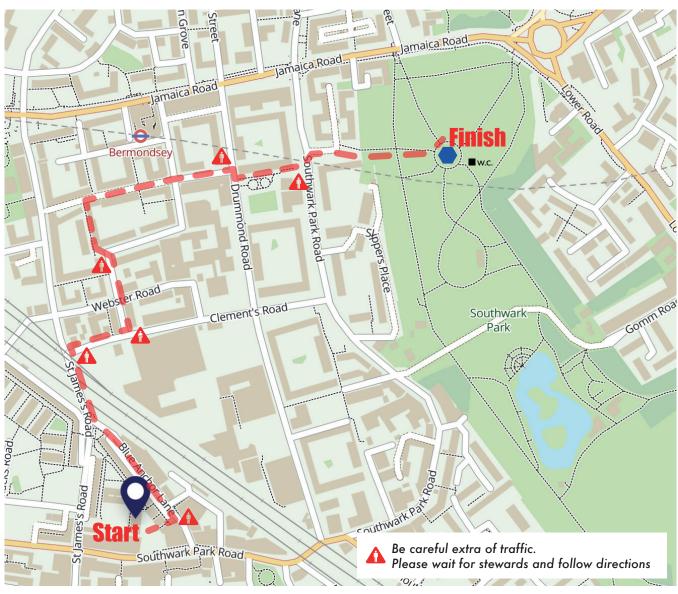

## Illuminate Bermondsey 2023 Parade Route

Lantern Parade from The Blue Market to Southwark Park Friday 24th November 2023

5pm Meet at The Blue Market Place, London SE16 3UQ Please bring your lanterns!

5.15pm Safety Breifing for Stewards and Volunteers. Stewards given Hi-Viz jackets,

5.30pm Depart through Hannah Orchard Walk Tunnel. See route below.

6pm Arrive at Southwark Park Bandstand.

6pm - 7.15pm Live Music on Bandstand. Please help to hand out free Pizzas! 8pm Close. Please leave the park tidy and use bins provided.

Stewards will wear Hi-Vis Jackets. Please follow directions.

Please use the pavements and footpaths and stay out of the road where possible.

Parents and carers please walk on the outside (road side) of children.

Watch out for traffic passing on the right in the road.

Stewards in hi-vis jackets to stop traffic before crossing the road. Please follow directions.

Use electric lights in your lanterns, no flames. We have battery lights to give away.